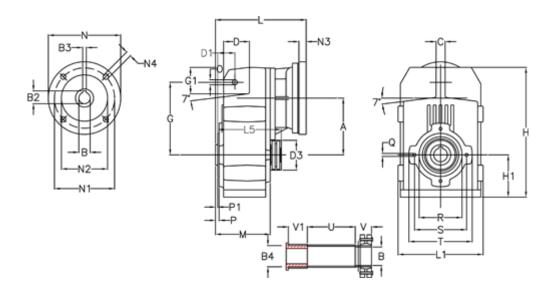

## **Measures**

| A = 128.75 | D1 = 43.5 | l5 = 197.5 | P1                                   | = 3.5    | V :  |
|------------|-----------|------------|--------------------------------------|----------|------|
| B = 32     | d3 = 83   | M = 135.5  | Q                                    | = M10x14 | V1 : |
| B1 = 11    | G = 162   | N = 140    | R                                    | = 110    |      |
| B2 = 12.8  | G1 = 58.0 | N1 = 115   | S                                    | = 130    |      |
| B3 = 4     | H = 290.5 | N2 = 95    | Т                                    | = 150    |      |
| B4 = 32    | H1 = 93.5 | N4 = M8x19 | Tightening torque Nm adapter bushing | g = 6.0  |      |
| C = 20     | L = 213.0 | O = 13     | Tightening torque Nm shrink disc     | = 7.0    |      |
| D = 57.0   | L1 = 188  | P = 6.0    | U                                    | = 120.5  |      |